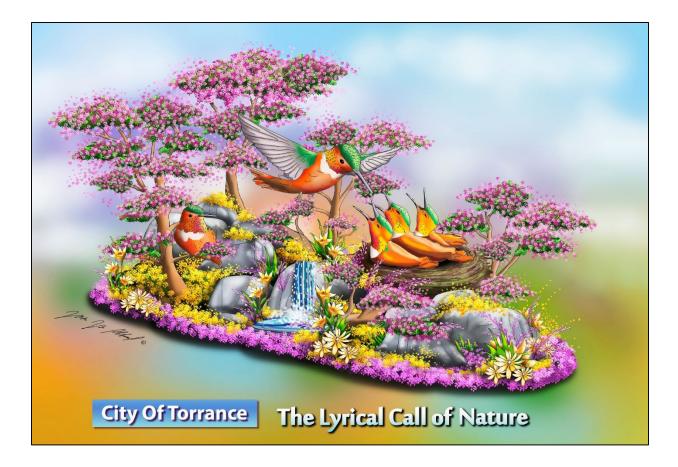

## Checking in on progress of the 2024 Float The Lyrical Call of Nature

FLOWER VIAL WITH EVERY 2023-2024 MEMBERSHIP now thru Aug. 31st

> Torrance Rose Float Association

ONE FREE ROSE FLOAT FLOWER VIAL WITH EVERY 2023-2024 MEMBERSHIP now thru Aug. 31st

The Concept Design has been selected. Now it's the time that we start to get prepared for Decorating Week. Here's some things you can do...

- Become a member. <u>https://www.torrancerosefloat.org/join.html</u> The 2023-2024 membership form is also in the August newsletter. Members get the opportunity to help decorate the float.
- 2. Ride the Float. <u>https://www.torrancerosefloat.org/ride-the-float.html</u>
- 3. Become a Donor. <u>https://www.torrancerosefloat.org/our-donors.html</u>
- 4. Buy a Rose Vial. <u>https://www.torrancerosefloat.org/honor-someone-</u> <u>with-a-rose-vial.html</u>
- 5. Buy a ticket to watch the parade live, in person. <u>https://www.torrancerosefloat.org/watch-the-parade.html</u>
- 6. Decorating Week donations. https://www.torrancerosefloat.org/support-us.html
- 7. Join us for Restaurant for Roses. <u>https://www.torrancerosefloat.org/restaurants-for-roses.html</u>