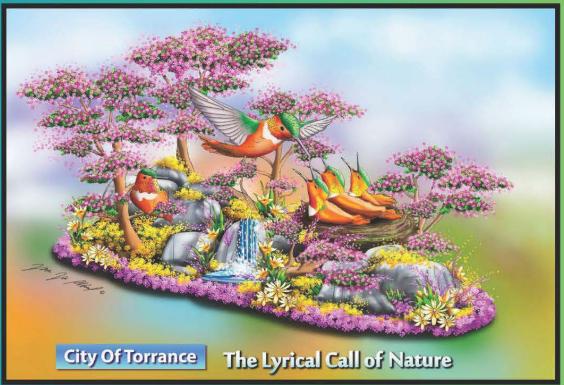

## **REDEEM YOUR DOZENS!**

2024's Float Design. Concept by Jodie Cheng of West High