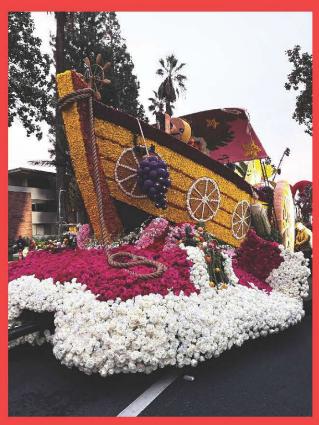

#### What Is It Like to Ride on the Rose Float?

Riding on the 2023 float was a thrilling experience filled with goodwill, wonder, and lots of gratitude to the people who make the visually spectacular parade possible. By chance, I picked up the Torrance Rose Float Assoc.'s newsletter at the Southeast Library & found out they sold seats.

That morning, all eight float riders rode in a limo to Fiesta's warehouse. Once the Torrance float was judged, the group migrated to the next float. The State of Lousisana's float happened to be built by Fiesta. It was a gorgeous riverboat, featuring country singer Lainey Wilson. She and her band put on a mini-concert.