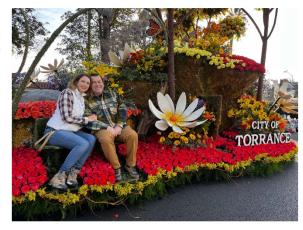

#### What Is It Like to Ride on the Rose Float?

Riding on the 2023 float was a thrilling experience filled with goodwill, wonder, and lots of gratitude to the people who make the visually spectacular parade possible. By chance, I picked up the Torrance Rose Float Assoc.'s newsletter at the Southeast Library & found out they sold seats.

Parade day was super exciting. Just like Judging Day, we rode in a limo to the parade route early in the morning. The unexpected treat was seeing other float companies' floats before dawn. We saw how remarkable each one was. The actual ride felt exhilarating. Wishing strangers good tidings for the new year and receiving the same started the year off with joy, hope, and positive vibes.