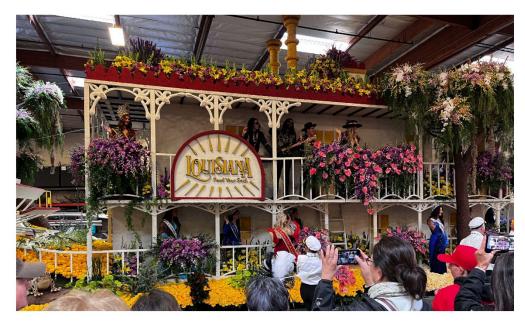

That morning, all eight float riders rode in a limo to Fiesta's warehouse. Once the Torrance float was judged, the group migrated to the next float. The State of Lousisana's float happened to be built by Fiesta. It was a gorgeous riverboat, featuring country singer Lainey Wilson. She and her band put on a mini-concert.