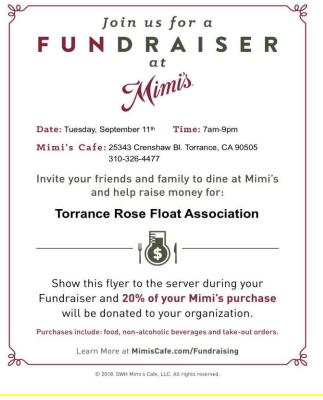

# a delicious way to **RAISE MONEY!**

Date: September 26, 2018 - Wednesday Time: 11:00 AM to 11:00 PM

At this BJ's location: 3525 W Carson Street Suite 168 Torrance, CA 90503 310-802-6440

> Enjoy delicious food in a fun atmosphere along with your family and friends while earning funds in support of:

#### **Torrance Rose Float Association**

With each flyer presented during this FUNDRAISING EVENT, BJ's will donate 20% OF FOOD AND SOFT BEVERAGE SALES to the designated organization!

Valid for dine in or take out. Not valid towards alcoholic beverages or Happy Hour specials. Please do not distribute flyers on-site during the event. Flyers must be printed and presented to the serve