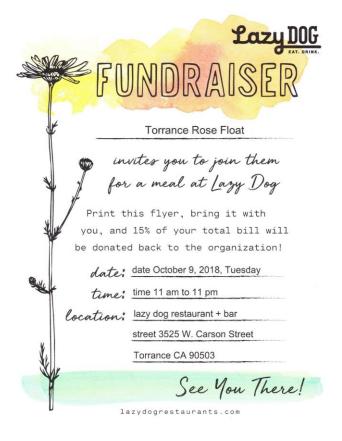

# a delicious way to **RAISE MONEY!**

Date: September 26, 2018 - Wednesday Time: 11:00 AM to 11:00 PM

At this BJ's location: 3525 W Carson Street Suite 168 Torrance, CA 90503 310-802-6440

> Enjoy delicious food in a fun atmosphere along with your family and friends while earning funds in support of:

#### **Torrance Rose Float Association**

With each flyer presented during this FUNDRAISING EVENT, BJ's will donate 20% OF FOOD AND SOFT BEVERAGE SALES to the designated organization!

Valid for dine in or take out. Not valid towards alcoholic beverages or Happy Hour specials. Please do not distribute flyers on-site during the event. Flyers must be printed and presented to the serve